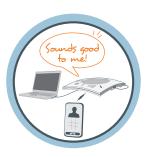

+ Add Bluetooth connectivity to your existing ClearOne UC devices

+ Bridge mobile phone calls with web and cloud conferences

+ Stream Music from your mobile device to ClearOne speakerphones.