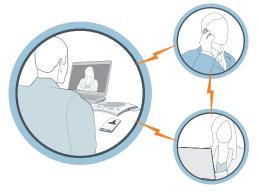

## **CONNECT®** | Bluetooth

CONNECT Bluetooth - Connects mobile devices to ClearOne audio via Bluetooth, and creates a bridge to connect mobile phone calls into web and cloud conferences. You can even stream music from your device through your ClearOne speakerphones.

+ Add Bluetooth connectivity to your existing ClearOne UC devices

+ Bridge mobile phone calls with web and cloud conferences

+ Stream Music from your mobile device to ClearOne speakerphones.