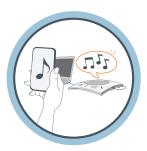

+ Add Bluetooth connectivity to your existing ClearOne UC devices

+ Bridge mobile phone calls with web and cloud conferences

+ Stream Music from your mobile device to ClearOne speakerphones.